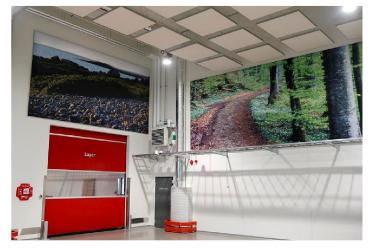

Ceiling panels can be mounted horizontally suspended or vertically suspended (also called 'baffle').

### Mounting Easy to mount according to the manual. Corresponding hangers are standard supplied for SonoSorber PH ceiling panels and baffles. Standard suspension height for ceiling panels is 15 cm. Application Improvement of the room acoustics (reduction of the resonance) in offices, schools, dispatch areas, care centers, public buildings, etc. Models Wall panel: one of the sides can be maximum 300 cm and no limit for the other side. Ceiling panel: advised is to maintain a maximum panel width of 150 cm to prevent sagging. Aluminium frame in another RAL color or a wooden frame upon request.