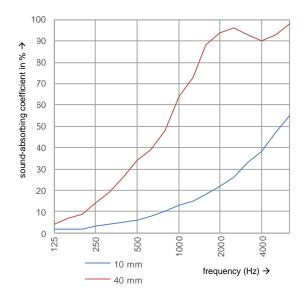

## **ABSORPTION VALUE**

Absorption material : SonoBaffle FL

Measured according to : Impedance tube (ISO 10534-2)

Absorption material : SonoBaffle FL CIL, cilinder
Measured according to : Impedance tube (ISO 10534-2)