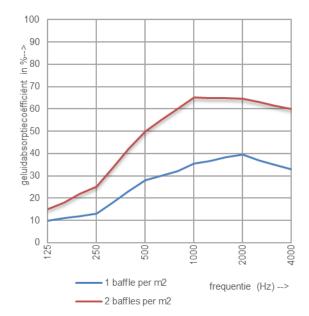

## **ABSORPTION VALUE**

Absorption material : SonoBaffle FL

Measured according to : Impedance tube (ISO 10534-2)

Absorption material : SonoBaffle FL CIL, cilinder
Measured according to : Impedance tube (ISO 10534-2)