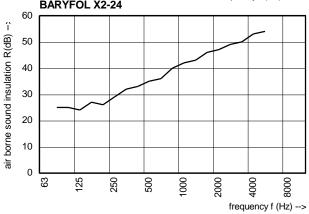

## SOUND INSULATION CURVE (R)

Insulation material : BARYFOL X2
Base : 1 mm steel plate
Measured according to : DIN 52210

Noordhoek 33, 3351 LD Papendrecht Postbus 14, 3350 AA Papendrecht T 31 (0)78 615 00 44 info@sonic.pro

## BARYFOL X2 - plastic mass layer

| BARYFOL X2                 | Thickness | Weight   |
|----------------------------|-----------|----------|
| X2-8 J                     | 3,3 mm    | 8 kg/m²  |
| X2-14 J                    | 6 mm      | 14 kg/m² |
| X2-24 JJ                   | 10 mm     | 24 kg/m² |
| J = 1 side jute            |           |          |
| JJ = 2 side jute           |           |          |
| other weights/m² available |           |          |