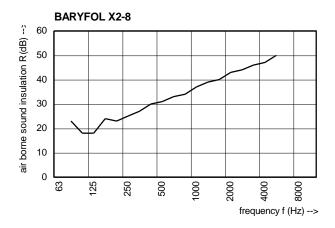

## SOUND INSULATION CURVE (R)

Insulation material : BARYFOL X2
Base : 1 mm steel plate
Measured according to : DIN 52210

Noordhoek 33, 3351 LD Papendrecht Postbus 14, 3350 AA Papendrecht T 31 (0)78 615 00 44 info@sonic.pro

## BARYFOL X2 - plastic mass layer

| BARYFOL X2                 | Thickness | Weight   |
|----------------------------|-----------|----------|
| X2-8 J                     | 3,3 mm    | 8 kg/m²  |
| X2-14 J                    | 6 mm      | 14 kg/m² |
| X2-24 JJ                   | 10 mm     | 24 kg/m² |
| J = 1 side jute            |           |          |
| JJ = 2 side jute           |           |          |
| other weights/m² available |           |          |