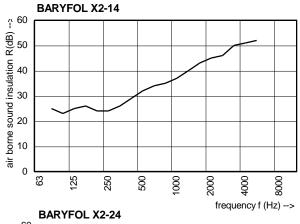

## SOUND INSULATION CURVE (R)

Insulation material : BARYFOL X2
Base : 1 mm steel plate
Measured according to : DIN 52210

Noordhoek 33, 3351 LD Papendrecht Postbus 14, 3350 AA Papendrecht T 31 (0)78 615 00 44 info@sonic.pro

## BARYFOL X2 - plastic mass layer

| BARYFOL X2                 | Thickness | Weight   |
|----------------------------|-----------|----------|
| X2-8 J                     | 3,3 mm    | 8 kg/m²  |
| X2-14 J                    | 6 mm      | 14 kg/m² |
| X2-24 JJ                   | 10 mm     | 24 kg/m² |
| J = 1 side jute            |           |          |
| JJ = 2 side jute           |           |          |
| other weights/m² available |           |          |